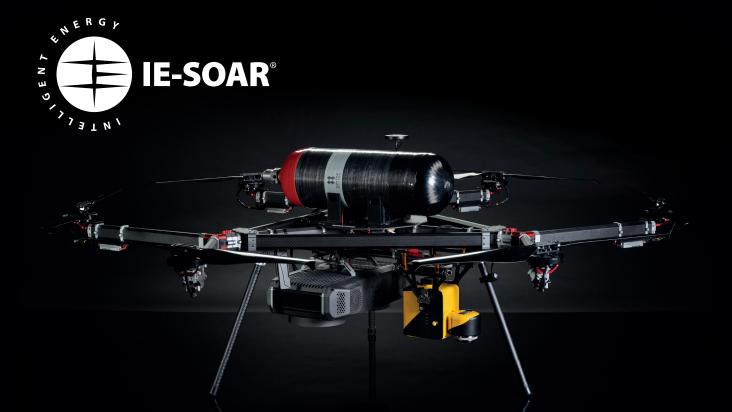

# **IE-SOAR fuel cell systems** replace your battery and unlock long endurance flight.

**Enable previously impossible applications** – your business is no longer constrained by flight time. **Unlock BVLOS operations** – BVLOS makes sense with the range provided by fuel cells. **Increase operational efficiency** – spend 3x longer in the air and achieve more.

### **IE-SOAR** benefits

- Direct battery replacement. 12S to 16S compatible – automatically follows load demand just like a battery.
- Designed for safety and reliability.
  Single point failure tolerant and with built in power system redundancy.
- Modular combine systems in parallel for 2.4kW, 4.8kW outputs.